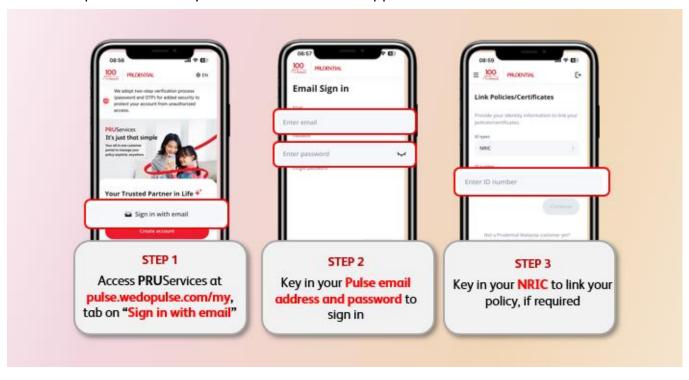

4. I am an existing Pulse app user, do I need to re-register to access to PRUServices Web?

If you are an existing Pulse user, you may sign in to **PRU**Services Web using the same email and password that you used for the Pulse app.