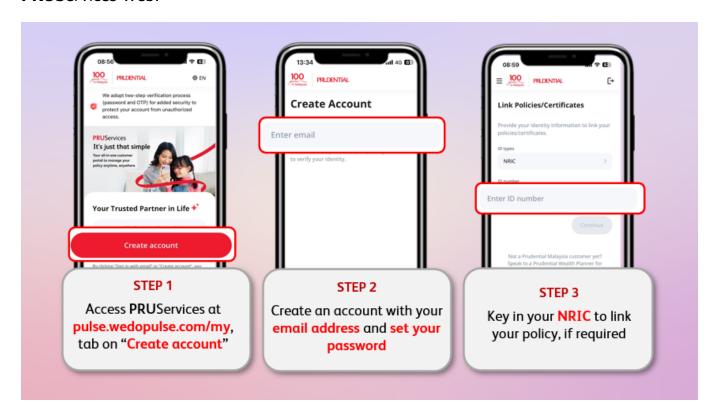

## 5. I am a PAMB customer, but I do not have a Pulse app account previously. Can I access to PRUServices Web?

Yes, you can. However, you will need to register and create a new account to access to **PRU**Services Web.